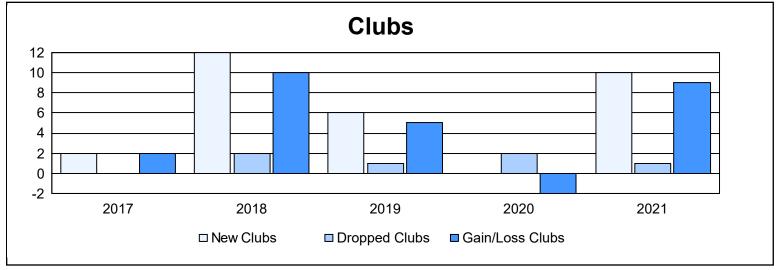

District 321B2 As of June 2021 Cumulative

| Year      | New<br>Clubs | Dropped<br>Clubs | Gain/<br>Loss<br>Clubs | New<br>Members | Charter<br>Members | Reinstate<br>Members | Transfer<br>Members | Total<br>Member<br>Added | Total<br>Members<br>Dropped | Gain/<br>Loss<br>Members |
|-----------|--------------|------------------|------------------------|----------------|--------------------|----------------------|---------------------|--------------------------|-----------------------------|--------------------------|
| 2016-2017 | 2            | 0                | 2                      | 406            | 69                 | 18                   | 4                   | 497                      | 201                         | 296                      |
| 2017-2018 | 12           | 2                | 10                     | 819            | 289                | 78                   | 2                   | 1,188                    | 492                         | 696                      |
| 2018-2019 | 6            | 1                | 5                      | 143            | 195                | 12                   | 7                   | 357                      | 789                         | -432                     |
| 2019-2020 | 0            | 2                | -2                     | 117            | 32                 | 15                   | 2                   | 166                      | 319                         | -153                     |
| 2020-2021 | 10           | 1                | 9                      | 120            | 313                | 72                   | 15                  | 520                      | 373                         | 147                      |
| Average   | 6            | 1                | 5                      | 321            | 180                | 39                   | 6                   | 546                      | 435                         | 111                      |